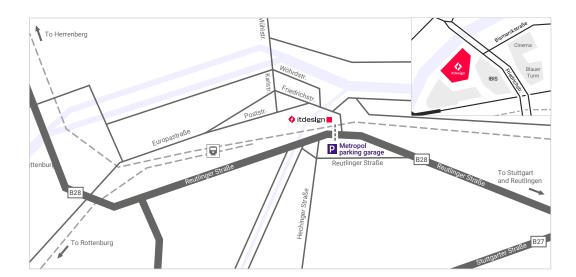

## How to get to itdesign

Friedrichstrasse 12 72072 Tuebingen Germany Phone +49 7071 3667-60 Fax +49 7071

itdesign GmbH

3667-89 info@itdesign.de www.itdesign.de/en/

Our office is located in central Tübingen across the street from the Blaue Bruecke Cinema. It is near the central train station, several parking garages, and next door to the IBIS Hotel.

Tuebingen is easily accessible via routes B27 and B28. If you are coming from the south (Zürich/Bodensee), take the A81 autobahn toward Tuebingen and take the "Rottenburg" exit. From there, follow route B28 into downtown Tuebingen (Tübingen Zentrum). If you are coming from Stuttgart/Munich, take the A8 autobahn toward Tuebingen. Take the "Leinfelden-Echterdingen" exit and follow route B27 into Tuebingen. In Tuebingen, switch to route B28 and follow it toward downtown Tuebingen (Tübingen Zentrum). There you will find signs for public parking garages.

Arriving by car

When visiting itdesign, we recommend using the Metropol parking garages. The Metropol parking garage has a public charging station for electric vehicles.

Parking options

## Metropol parking garage · Reutlinger Strasse 7 · 72072 Tuebingen

To walk to the itdesign building from the Metropol parking garage, walk toward downtown (Zentrum) using the pedestrian bridge, and continue along Friedrichstrasse. On the left side of the street in about 100 yards, you will reach the itdesign building.

You can take a train or intercity bus to the Tuebingen central train station (Hauptbahnhof). Exit the train station and turn right toward downtown (Innenstadt). Go past the post office and continue on Poststrasse to the corner of Friedrichstrasse. Turn right and cross over the Steinlach Bridge to arrive at the itdesign building.